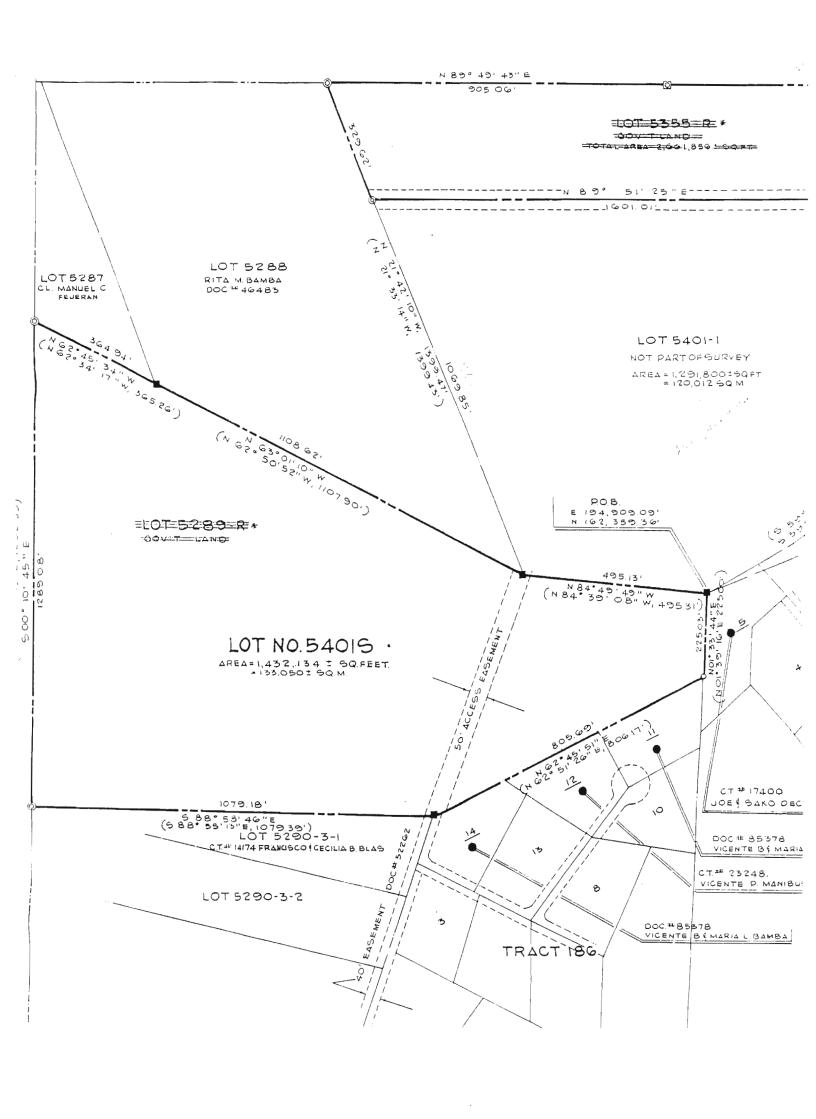

Section 2. Lease. The government of Guam is authorized to lease that government-owned real property in the municipality of Barrigada, described as Lot No. 5401 S. Adacao, containing an area of 133,050 square meters, to John L. G. Benavente, for agricultural purposes, for a term of fifty (50) years, under the following conditions: The lease may not be assigned nor the property subleased; the property may not be used for other than agricultural purposes; no top soil nor betel palm, ifil, federico palm or flame tree may be removed; the rent shall be the property's fair market value, adjusted periodically; and violation of any of the terms of the lease shall terminate the same.